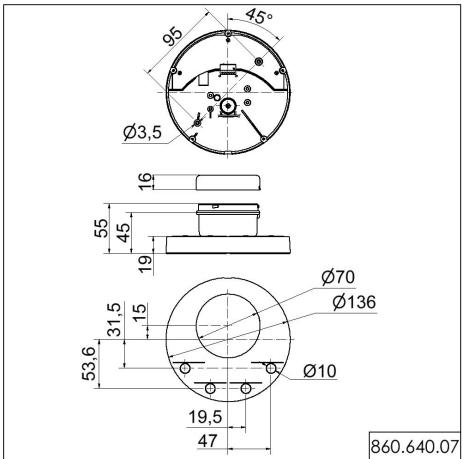

### DRAWING

For additional installation and mounting information, refer to the appropriate user guide at www.werma.com. This printed copy is for information only and is subject to alteration.

### MECHANICAL DATA

| 55 mm                          |
|--------------------------------|
| 136 mm                         |
| PA-GF<br>PC/ABS                |
| Black                          |
| Black                          |
| IP20                           |
| Special version                |
| 1800 mm                        |
| Pull-out protection            |
| Base mounting<br>Wall mounting |
| 0°C                            |
| +40°C                          |
| 430 g                          |
| 380 g                          |
|                                |