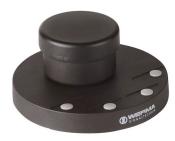

# KombiSIGN 71 / AndonCONTROL 860 AndonCONTROL BWM 100-240VAC BK

i

Part No.: 860.640.07